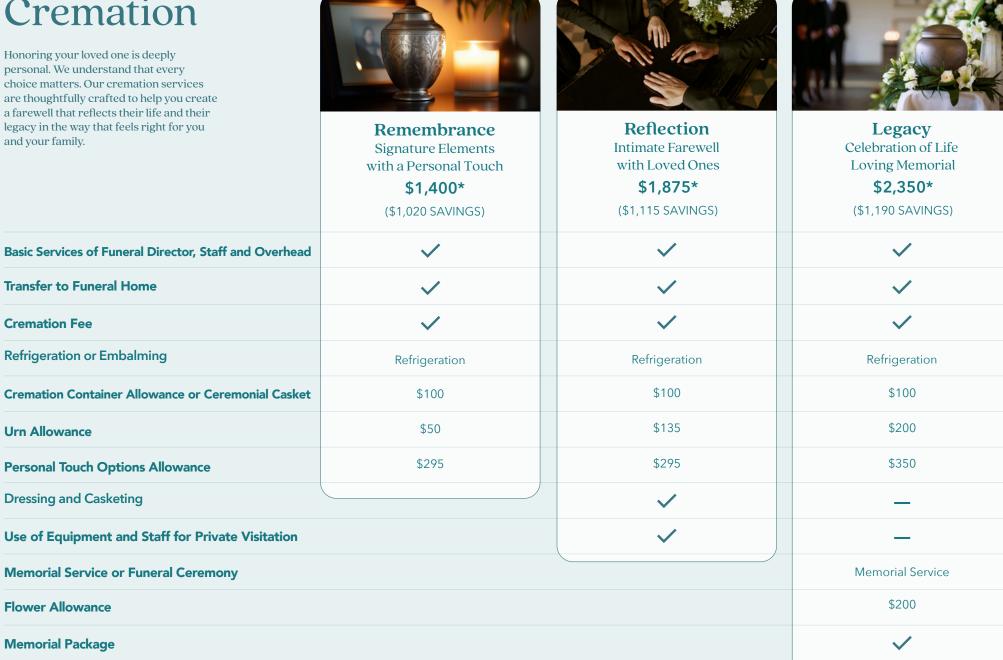

# Cremation

Honoring your loved one is deeply personal. We understand that every choice matters. Our cremation services are thoughtfully crafted to help you create a farewell that reflects their life and their legacy in the way that feels right for you and your family.